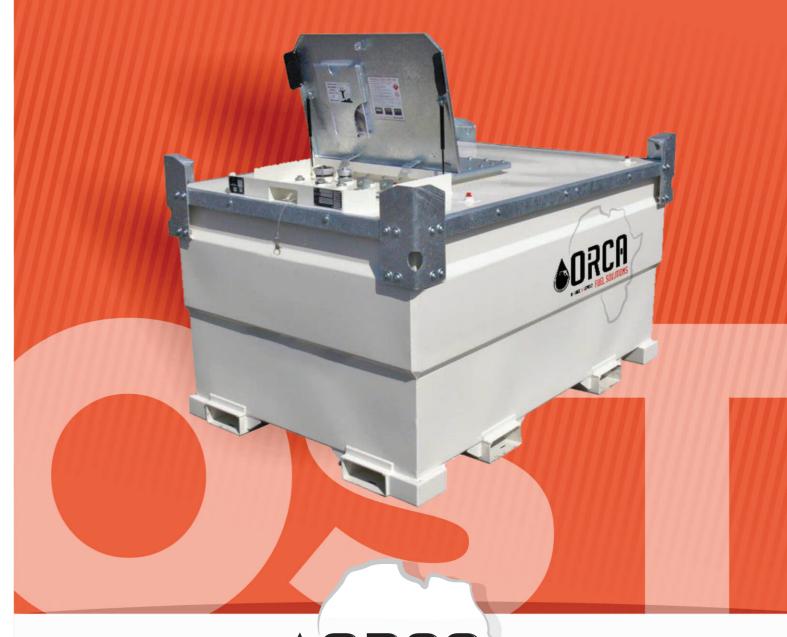

#### **OST-SERIES** TRANSCUBES

ENVIRONMENTALLY-FRIENDLY, TRANSPORTABLE DOUBLE-WALLED **FUEL STORAGE TANKS** 

#### **OST-SERIES** TRANSCUBES

The ORCA TRANSCUBE is a line of transportable, environmentally-friendly double-walled fuel storage tanks that offer an efficient solution for on site fueling and auxiliary fuel supply.