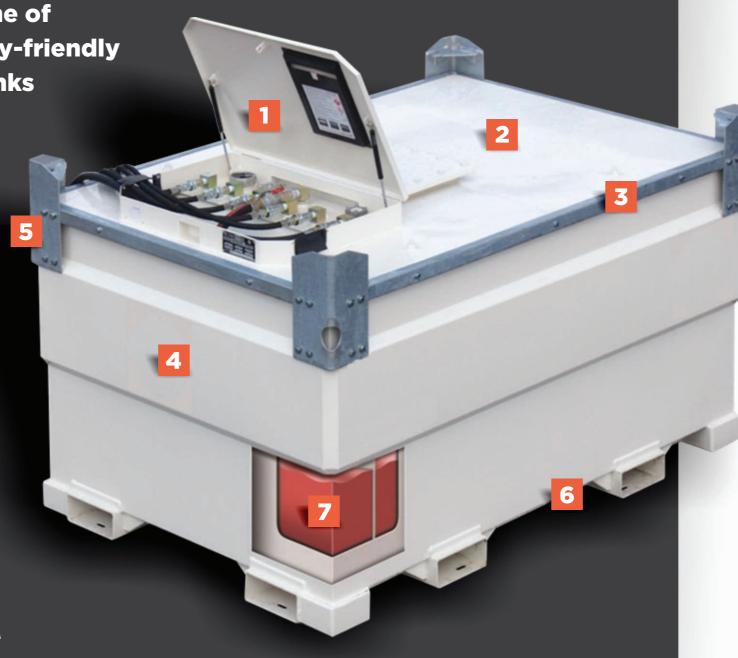

## 1 LOCKABLE EQUIPMENT CABINET

Equipment and ports are secure and spills are contained. Secure hose access enables fuelling while cabinet is locked.

- 2 EASY ACCESS

  Access manhole for maintenance and inspection of inner tank.
- 3 REMOVABLE INNER TANK

For effortless maintenance and routine inspections.

- 110% BUNDED TANK
  Built-in, weather proof secondary containment eliminates the need for drip trays
- CORNER BRACKETS

  Liftable by crane and easily stackable: two-high full and three-high empty.
- 6 FOUR WAY
  FORKLIFT POCKETS

Quick and easy manoeuvring and mobility.

7 INTERNAL BAFFLES

Designed to maximise stability when handling the tank full of fuel.