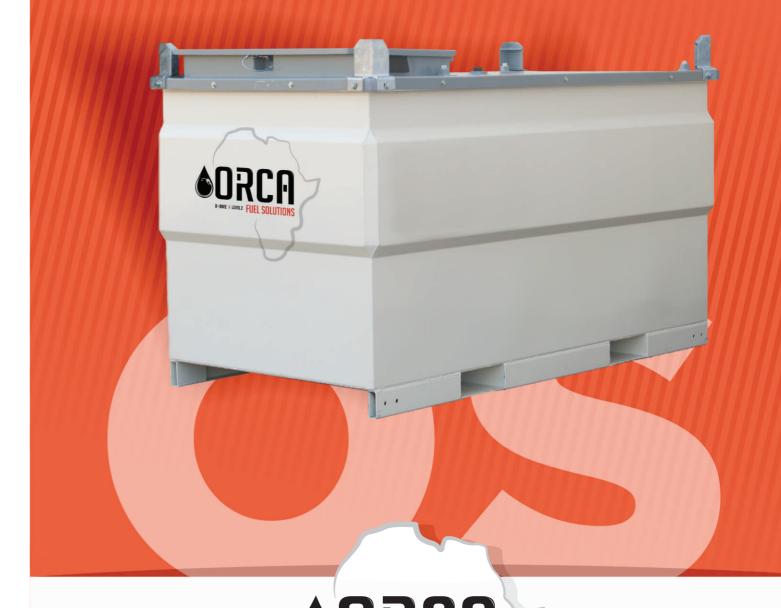

## **OS-SERIES** FUELCUBES

### **ECONOMIC STATIONARY FUEL STORAGE TANKS**

**OS-SERIES** FUELCUBES

The ORCA FUELCUBE is the cost-effective, simple to use, reliable and robust solution for refueling your equipment on site.

The Orca FuelCube was designed around mobility and saves precious time transporting and setting up on site.