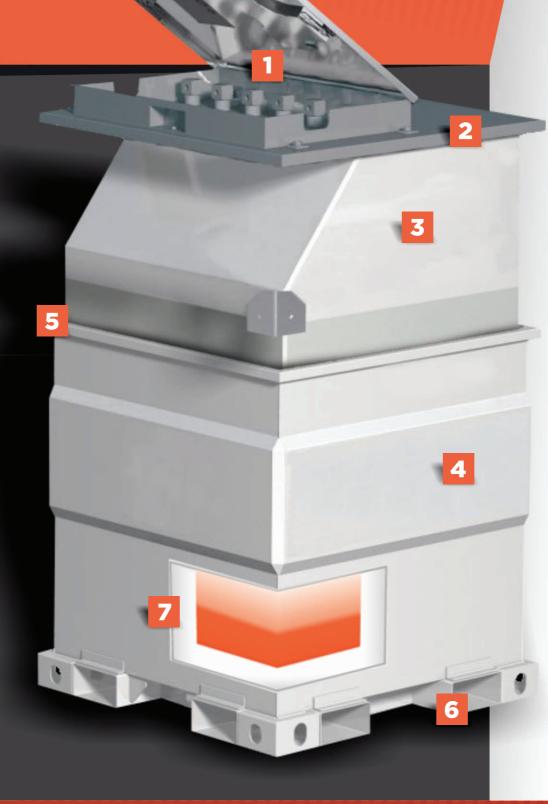

- 2 EASY ACCESS

  Access manhole for maintenance and inspection of inner tank.
- 3 REMOVABLE INNER TANK

For effortless maintenance and routine inspections.

- 110% BUNDED TANK

  Built-in, weather proof secondary containment eliminates the need for drip trays
- CORNER BRACKETS

  Liftable by crane and easily stackable: two-high full and three-high empty.
- 6 FOUR WAY
  FORKLIFT POCKETS

Quick and easy manoeuvring and mobility.

7 INTERNAL BAFFLES

Designed to maximise stability when handling the tank full of fuel.